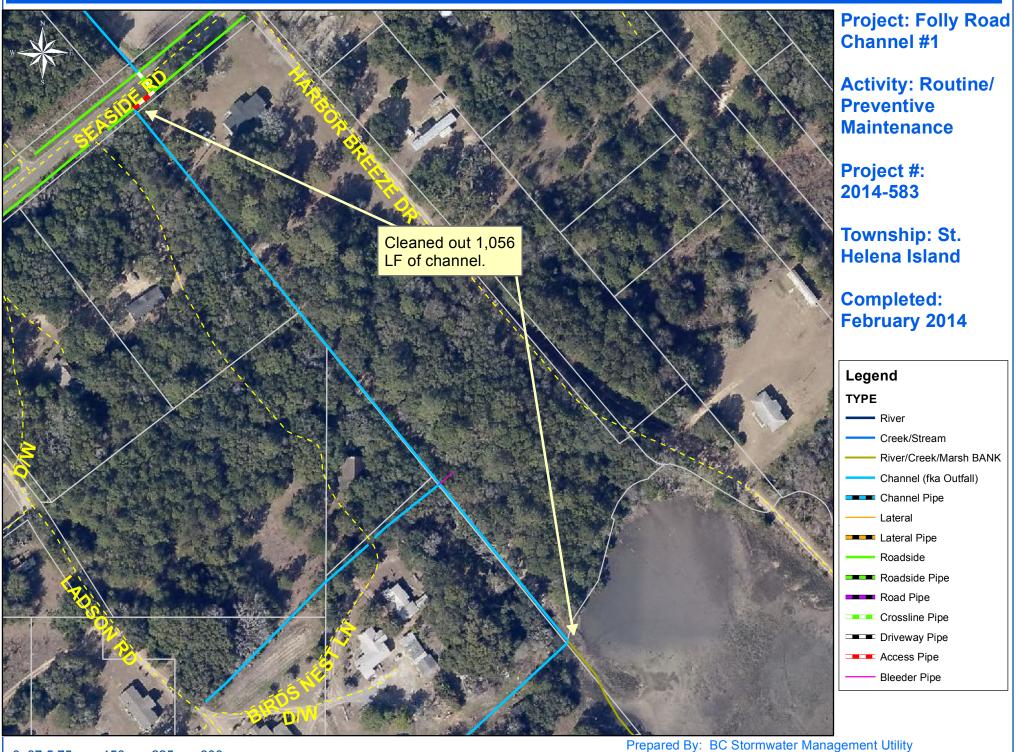

## Beaufort County Public Works Stormwater Infrastructure

Project Summary

Project Summary: Folly Road Channel #1

## Narrative Description of Project:

Project improved 1,056 L.F. of drainage system. Cleaned out 1,056 L.F. of channel.

| 2014-583 / Folly Road Channel #1                                                                                                                                                      | Labor<br>Hours                                   | Labor<br>Cost                                                                 | Equipment<br>Cost                                                       | Material<br>Cost                                                       | Contractor<br>Cost                                              | Indirect<br>Labor                                                          | Total Cost                                                                     |
|---------------------------------------------------------------------------------------------------------------------------------------------------------------------------------------|--------------------------------------------------|-------------------------------------------------------------------------------|-------------------------------------------------------------------------|------------------------------------------------------------------------|-----------------------------------------------------------------|----------------------------------------------------------------------------|--------------------------------------------------------------------------------|
| AUDIT / Audit Project<br>HAUL / Hauling<br>ODCO / Outfall ditch - cleaned out<br>ONJV / Onsite Job Visit<br>TC / Traffic Control - Jobsite<br><b>2014-583 / Folly Road Channel #1</b> | 0.5<br>11.0<br>54.0<br>9.0<br>3.0<br><b>77.5</b> | \$10.23<br>\$237.93<br>\$1,189.21<br>\$320.80<br>\$71.94<br><b>\$1,830.11</b> | \$0.00<br>\$117.70<br>\$370.74<br>\$32.58<br>\$10.86<br><b>\$531.88</b> | \$0.00<br>\$430.53<br>\$68.23<br>\$40.04<br>\$20.02<br><b>\$558.82</b> | \$0.00<br>\$0.00<br>\$0.00<br>\$0.00<br>\$0.00<br><b>\$0.00</b> | \$6.62<br>\$158.62<br>\$794.16<br>\$239.21<br>\$49.41<br><b>\$1,248.02</b> | \$16.85<br>\$944.78<br>\$2,422.33<br>\$632.63<br>\$152.23<br><b>\$4,168.82</b> |
| Sub Total<br>Grand Total                                                                                                                                                              | 77.5                                             | \$1,830.11                                                                    | \$531.88                                                                | \$558.82                                                               | \$0.00                                                          | \$1,248.02                                                                 | \$4,168.82                                                                     |

Before

Activity: Routine/Preventive Maintenance

Completion: Feb-14

0 37.5 75 150 225 300 Feet

1 inch = 147 feet

Prepared By: BC Stormwater Management Utility Date Print: 3/20/14 File:C:/sethdata/projects/projectmaps/Folly Rd 2014-583