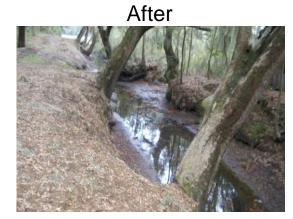

Before

Activity: Routine/Preventive Maintenance

Completion: Feb-14

0 37.5 75 150 225 300 Feet

1 inch = 147 feet

Prepared By: BC Stormwater Management Utility Date Print: 3/20/14 File:C:/sethdata/projects/projectmaps/Folly Rd 2014-583