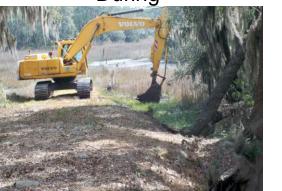

Before

Activity: Routine/Preventive Maintenance

Completion: Feb-14

0 37.5 75 150 225 300 Feet

1 inch = 147 feet

Prepared By: BC Stormwater Management Utility Date Print: 3/20/14 File:C:/sethdata/projects/projectmaps/Folly Rd 2014-583